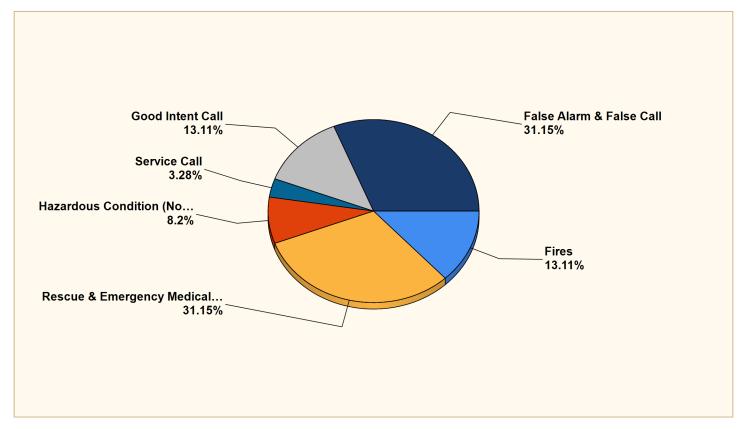

## Breakdown by Major Incident Types for Date Range

Zone(s): All Zones | Start Date: 09/01/2020 | End Date: 09/30/2020

| MAJOR INCIDENT TYPE                | # INCIDENTS | % of TOTAL |
|------------------------------------|-------------|------------|
| Fires                              | 8           | 13.11%     |
| Rescue & Emergency Medical Service | 19          | 31.15%     |
| Hazardous Condition (No Fire)      | 5           | 8.2%       |
| Service Call                       | 2           | 3.28%      |
| Good Intent Call                   | 8           | 13.11%     |
| False Alarm & False Call           | 19          | 31.15%     |
| TOTAL                              | 61          | 100%       |